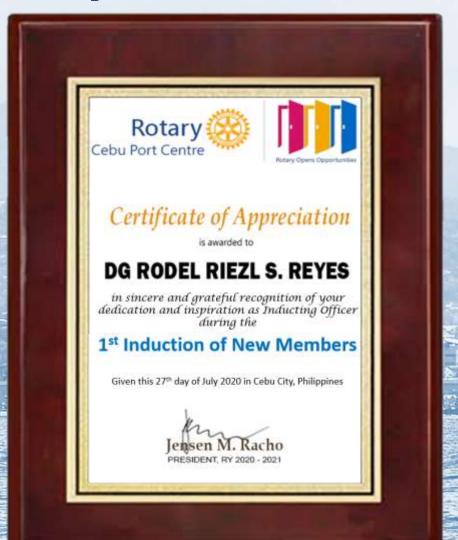

### **Presentation of Plaque**

DG Rodel Riezl Reyes
District 3860, R.Y. 2020-2021

President Jensen Racho R.Y. 2020-2021